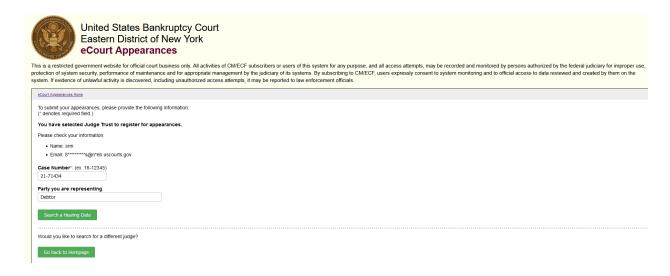

**Note**: You may also withdraw, substitute, or check on the status of your appearance via the links at the bottom of this home page.

• Verify that your name and email address are correct. Enter the case number you are registering to appear on and the party you are representing and select "Search a Hearing Date."

• Check off the matter you are appearing on, then click on "Select a Hearing Date."

United States Bankruptcy Court Eastern District of New York eCourt Appearances

This is a restricted government website for official court business only. All activities of CM/ECF subscribers or users of this system for any purpose, and all access attempts, may be recorded and monitored by persons authorized by the federal judiciary for improper use, protection of system security, performance of maintenance and for appropriate management by the judiciary of its systems. By subscribing to CM/ECF, users expressly consent to system monitoring and to official access to data reviewed and created by them on the system. If evidence of unlawful activity is discovered, including unauthorized access attempts, it may be reported to law enforcement officials.