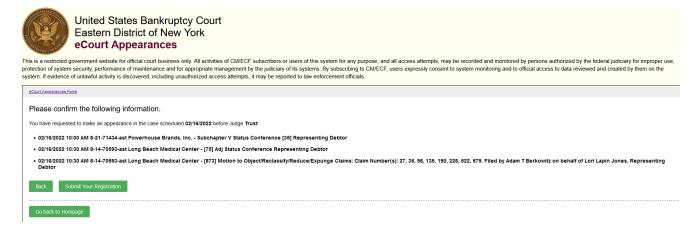

**Note:** Verify that the parties you are representing on each matter are accurate and change if necessary.

• Confirm that you have selected all matters you would like to register your appearance on and select "Submit Your Registration."

• The next screen will confirm all registrations associated with your email account. You will immediately receive a confirmation email. You will receive a second email with instructions on how to join the hearing(s).