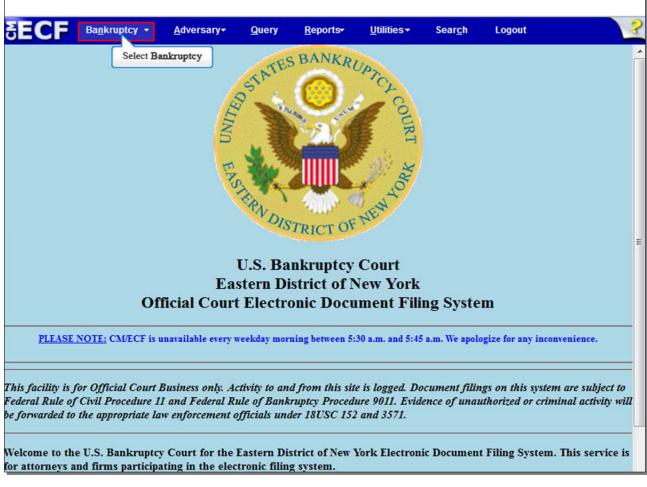

#### Slide 2 - Navigation Instructions

Slide 3 - Objective

Slide 4 - ECF Main Menu

From the CM/ECF menu bar, select Bankruptcy.