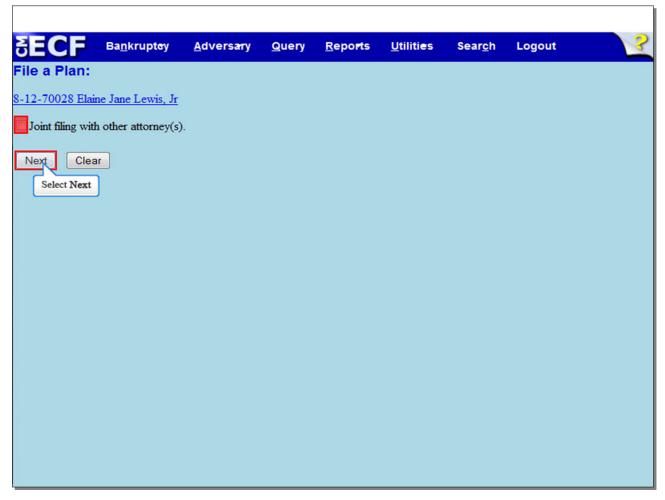

Slide 8

This is not a Joint filing with other attorney(s), so do not check the box. Select **Next** to continue.